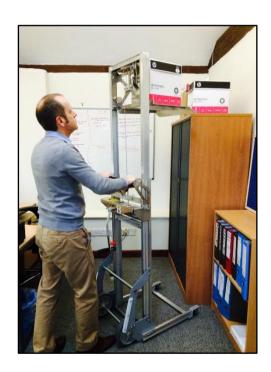

## Lifting made Safe and Easy

Why struggle with lifting and moving heavy and awkward objects around your work place! With **the Shift & Lift** from Working At Height Limited one person can easily lift, move and position heavy objects. Compact and portable, it lifts up to 91 kg to a height of 1.7 m and stores easily with dimensions of 1.1 m x 38 cm x 52 cm. Use it to shift & lift everything from computer equipment, boxes, crates & water cooler bottles through to small appliances or manufactured parts.

- Folding design for easy storage
- Portable & compact
- 1.70 metre maximum lifting height
- 91kg load capacity
- Bevelled platform of easy loading
- Quiet high speed winch
- Non marking wheels and castors
- Cushioned neoprene hand grip
- Reduces manual handling