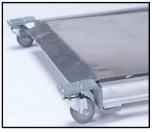

- Folding design for easy storage
- Portable & compact
- 1.70 metre maximum lifting height
- 91kg load capacity
- Bevelled platform of easy loading
- Quiet high speed winch
- Non marking wheels and castors
- Cushioned neoprene hand grip
- Reduces manual handling

Non marking wheels

**Swivel Castors** 