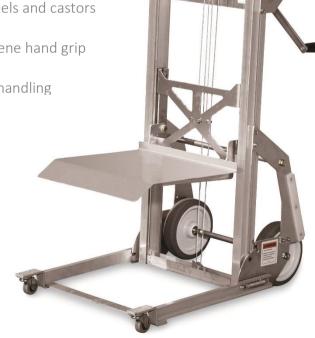

- Folding design for easy storage
- Portable & compact
- 1.70 metre maximum lifting height
- 91kg load capacity
- Bevelled platform of easy loading
- Quiet high speed winch
- Non marking wheels and castors
- Cushioned neoprene hand grip
- Reduces manual handling